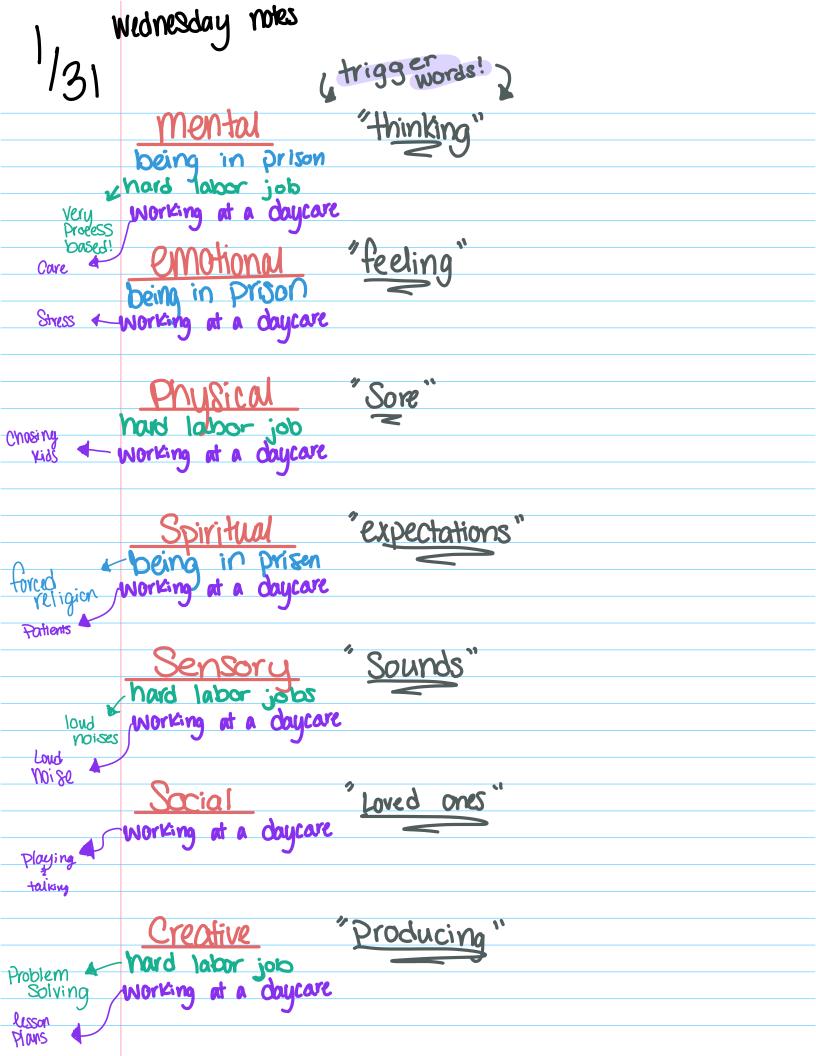

| I, Y | nonday                                                 |        |
|------|--------------------------------------------------------|--------|
| 129  | Self-Care                                              |        |
|      | Jeit · Care                                            |        |
| 0    | Dhuniant                                               |        |
| Ť    | - Physical                                             |        |
|      | "What is an example                                    |        |
|      | What is an example<br>of needing this type of<br>rest? | M      |
|      | rest: -                                                |        |
|      | ·Working out                                           |        |
|      | •Working out<br>•Physical Injury                       | 60.52  |
|      | - Unio Xing                                            |        |
|      | Mental=mnxing                                          | 5772.5 |
|      | Always having to carry your partner                    |        |
|      | Right after Anals                                      |        |
|      |                                                        |        |
|      |                                                        |        |
|      | Sensory                                                |        |
|      | If you live in a busy street / city                    |        |
|      |                                                        |        |
|      | After too many loud noises                             |        |
|      |                                                        |        |
|      | Creative                                               |        |
|      | A situation in which you are thinking                  |        |
|      | to produce Something                                   |        |
|      | Emotional = feeing                                     |        |
|      | ENNOTIONOLI                                            |        |
|      | Crises                                                 |        |
|      |                                                        |        |
|      | trauma                                                 |        |

Social If you work in retail 3 your introvertes If you make intentions to change, you make intentions descisor Spiritual If being spiritual means believing in something gratur than you, it should provide comfort Self Absorbed -> being Selfish would not match your authentic ser. Overgiven - being overly people pleasing